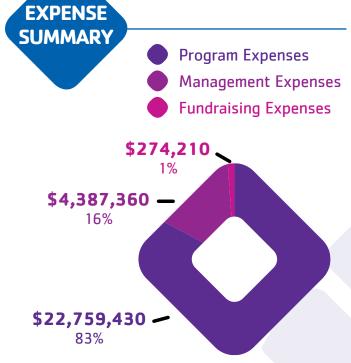

#### Revenue

| Capital Contributions  | \$1,302,000  |
|------------------------|--------------|
| Contributions          | \$2,169,000  |
| Membership Fees        | \$15,244,000 |
| Program & Camping Fees | \$6,961,000  |
| Government Sources     | \$2,083,000  |
| Investment & Other     | \$419,000    |

Total Revenue \$28,178,000

### **Expense**

| Personnel Costs             | \$16,866,000 |
|-----------------------------|--------------|
| Services & Supplies         | \$2,853,000  |
| Occupancy                   | \$3,506,000  |
| Equipment                   | \$349,000    |
| Transportation              | \$200,000    |
| Staff Development           | \$378,000    |
| National Dues               | \$382,000    |
| Financing                   | \$1,095,000  |
| Insurance                   | \$322,000    |
| Other                       | \$837,000    |
| Facility & Program Reserves | \$633,000    |

Total Expense \$27,421,000