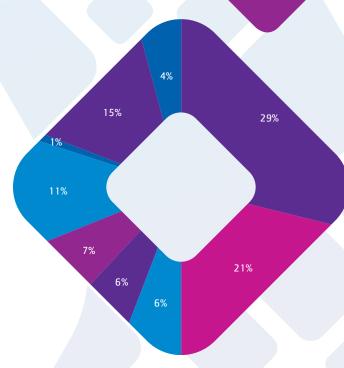

### FINANCIAL ASSISTANCE ALLOCATION

### **Expense**

| Personnel Costs             | \$16,866,000 |
|-----------------------------|--------------|
| Services & Supplies         | \$2,853,000  |
| Occupancy                   | \$3,506,000  |
| Equipment                   | \$349,000    |
| Transportation              | \$200,000    |
| Staff Development           | \$378,000    |
| National Dues               | \$382,000    |
| Financing                   | \$1,095,000  |
| Insurance                   | \$322,000    |
| Other                       | \$837,000    |
| Facility & Program Reserves | \$633,000    |

Total Expense \$27,421,000