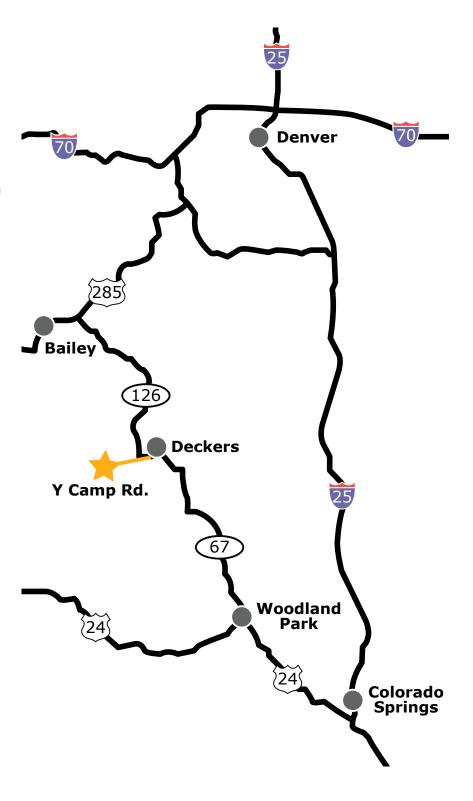

# **HOW TO GET HERE!**

YMCA Camp Shady Brook is located at 8716 South Y Camp Road Deckers, CO 80135.

### **From Colorado Springs:**

- 1. Take Highway 24 West to Woodland Park
- 2. At Woodland Park, take Highway 67 North (right) towards Deckers
- 3. Stay on Highway 67 North for approximately 23 miles
- 4. At Deckers, take a hard left onto Y Camp Road (this is a dirt road)
- 5. Go 2 miles into the camp parking lot
- 6. Approximate driving time is 70 minutes from Colorado Springs

#### **From Denver:**

- Take Highway 285 West to Route 126 at Pine Junction
- 2. Turn South (left) onto Hwy 126 / S. Pine Valley Road towards Deckers
- 3. Stay on Highway 126 for approximately 25 miles
- 4. In Deckers take a hard right onto Y Camp Road (this is a dirt road)
- 5. Go 2 miles into the camp parking lot
- 6. Approximate driving time from downtown Denver is 90 minutes